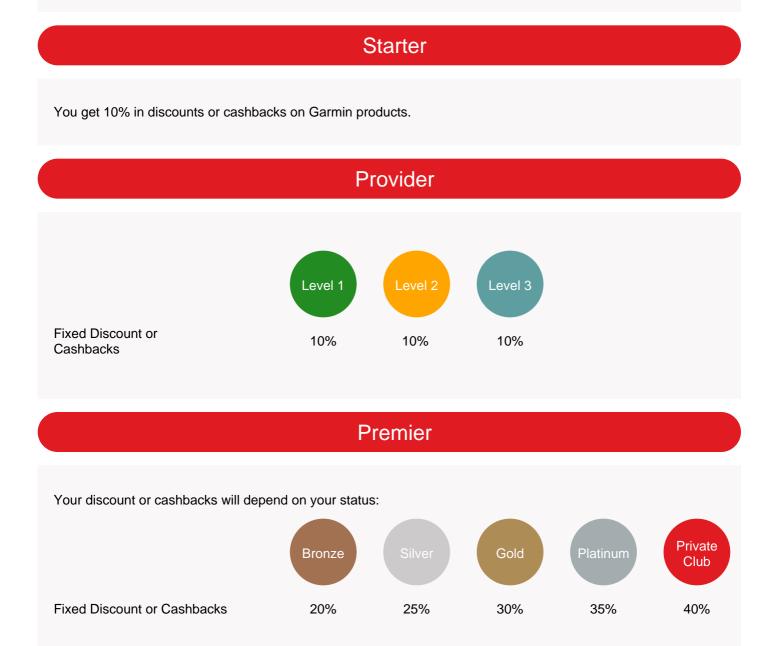

If you are a Multiply Premier member your discounts and cashbacks available in any calendar year from January to December will always depend on your Multiply status.

Your purchases are subject to a R33 000 annual spend limit per family, or R22 000 annual spend limit for a single member on Premier. Once you have reached this limit, 10% discounts or cashbacks will apply.