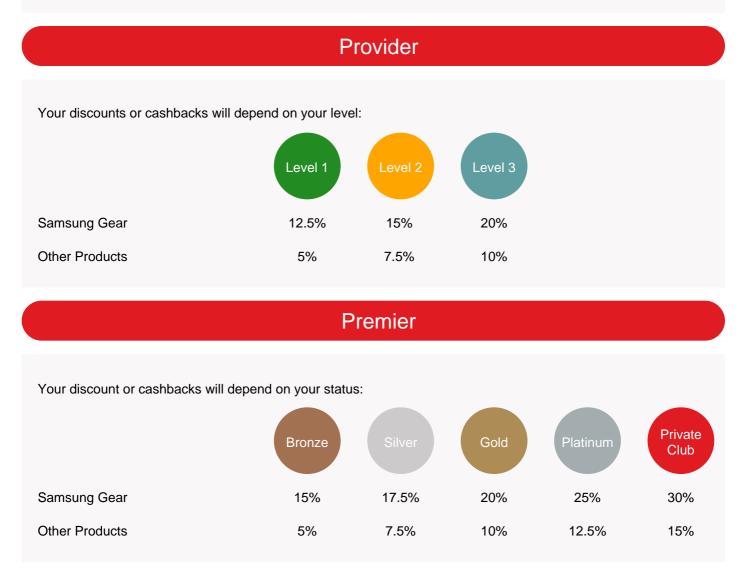

multiply

Creativity and innovation go hand-in-hand. Just ask Samsung. Their cutting-edge technology is not only practical, but beautiful to look at, too. And because we love pretty and useful (as well as pretty-useful) things, Multiply members get up to 30% in discounts or cashbacks on Samsung electronics bought from the Multiply online shop.

Starter

You get 10% in discounts or cashbacks on Samsung Gear devices and 5% in discounts or cashbacks on other Samsung products.

If you are a Multiply Premier member your discounts and cashbacks available in any calendar year from January to December will always depend on your Multiply status.

Your purchases are subject to a R30 000 annual spend limit per family, or R20 000 annual spend limit for a single member on Premier. Once you have reached this limit, the discounts or cashbacks received will be the same as Multiply Starter members.