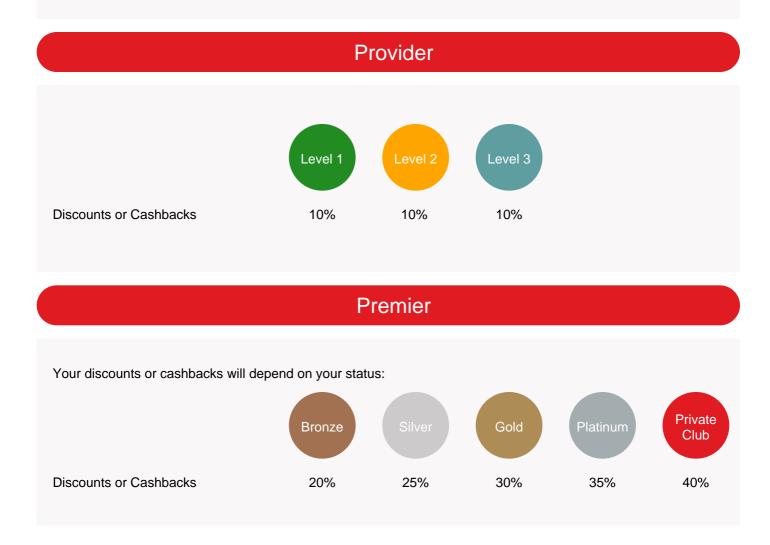

You get 10% in discounts or cashbacks on Suunto products.

If you are a Multiply Premier member your discounts and cashbacks available in any calendar year from January to December will always depend on your Multiply status.

Your purchases are subject to a R33 000 annual spend limit per family, or R22 000 annual spend limit for a single member on Premier.